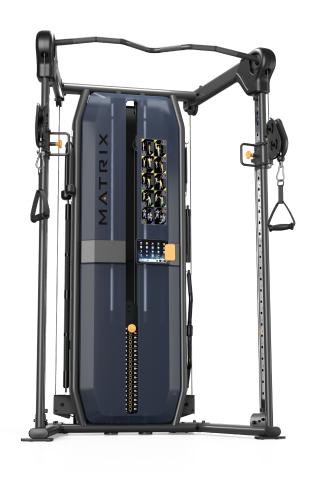

### STRENGTH STARTS AT HOME

Already trusted in health clubs around the world, now you can get the powerful, versatile performance of a Matrix functional trainer in your home. Our incredibly smooth functional trainer lets you take on explosive athletic movements and heavy, controlled movements for a true full-body workout. Club-quality components stand up to the most intense use, and the low-height, open-frame design means our functional trainer will fit your space like it was made for it - because it was.

## THOUGHTFUL HOME DESIGN

An overall height of just 212 cm / 83.5" makes it easy to fit our functional trainer into spaces with lower ceilings. Cleanly routed cables and a walk-through frame offer freedom of movement and a more attractive aesthetic for the home.

## STYLISH, SHIELDED & SECURE

A commercial-quality shroud completes a look that's sleek and robust while securely shielding moving components, reducing noise and preventing dust and debris from falling into the weight stack.