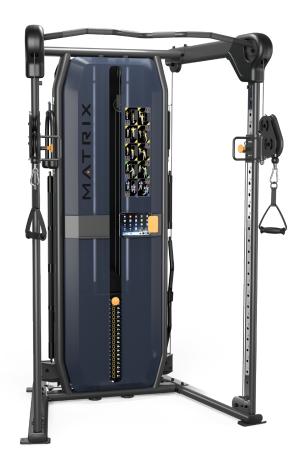

### STRENGTH STARTS AT HOME

Already trusted in health clubs around the world, now you can get the powerful, versatile performance of a Matrix functional trainer in your home. Our incredibly smooth functional trainer lets you take on explosive athletic movements and heavy, controlled movements for a true full-body workout. Club-quality components stand up to the most intense use, and the low-height, open-frame design means our functional trainer will fit your space like it was made for it - because it was.

## THOUGHTFUL HOME DESIGN

An overall height of just 212 cm / 83.5" makes it easy to fit our functional trainer into spaces with lower ceilings. Cleanly routed cables and a walk-through frame offer freedom of movement and a more attractive aesthetic for the home.

## STYLISH, SHIELDED & SECURE

A commercial-quality shroud completes a look that's sleek and robust while securely shielding moving components, reducing noise and preventing dust and debris from falling into the weight stack.