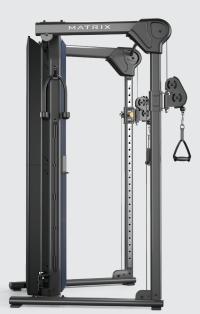

### STRENGTH STARTS AT HOME

Already trusted in health clubs around the world, now you can get the powerful, versatile performance of a Matrix functional trainer in your home. Our incredibly smooth functional trainer lets you take on explosive athletic movements and heavy, controlled movements for a true full-body workout. Club-quality components stand up to the most intense use, and the low-height, open-frame design means our functional trainer will fit your space like it was made for it - because it was.

## THOUGHTFUL HOME DESIGN

An overall height of just 212 cm / 83.5" makes it easy to fit our functional trainer into spaces with lower ceilings. Cleanly routed cables and a walk-through frame offer freedom of movement and a more attractive aesthetic for the home.