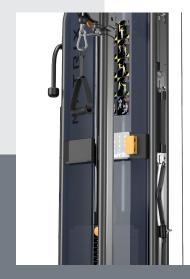

## STYLISH, SHIELDED & SECURE

A commercial-quality shroud completes a look that's sleek and robust while securely shielding moving components, reducing noise and preventing dust and debris from falling into the weight stack.

# FUNCTIONAL TRAINER

|                                                             | FTR30                                                                                                                                                                                         |
|-------------------------------------------------------------|-----------------------------------------------------------------------------------------------------------------------------------------------------------------------------------------------|
| WEIGHT STACK                                                | 136 kg / 300 lbs. (standard);<br>45 kg / 100 lbs. (FTRHS heavy stack add-on)                                                                                                                  |
| EFFECTIVE RESISTANCE<br>1-HANDLE IN USE<br>2-HANDLES IN USE | 1:4 Pulley Ratio: 34 kg / 75 lbs. (standard);<br>45 kg / 100 lbs. (FTRHS heavy stack add-on)<br>1:2 Pulley Ratio: 68 kg / 150 lbs. (standard);<br>91 kg / 200 lbs. (FTRHS heavy stack add-on) |
| PRODUCT WEIGHT                                              | 245 kg / 540 lbs. (standard);<br>290.5 kg / 640 lbs. (FTRHS heavy stack add-on)                                                                                                               |
| WEIGHT STACK GUARDING                                       | Full front and rear shields                                                                                                                                                                   |
| ADJUSTMENTS                                                 | 25 handle start positions; enclosed carriage handles and color-coded pull-pins                                                                                                                |
| OVERALL DIMENSIONS<br>(LxWxH)                               | 129.5 x 137.5 x 212 cm /<br>51 x 54 x 83.5 in.                                                                                                                                                |
| CABLE TRAVEL<br>(BOTH HANDLES IN USE)                       | 231 cm / 91 in.                                                                                                                                                                               |
| MAX USER WEIGHT                                             | 136 kg / 300 lbs.                                                                                                                                                                             |
| MAX TRAINING WEIGHT                                         | 180 kg / 400 lbs.                                                                                                                                                                             |
| HANDLES                                                     | 2 D-handles (standard);<br>straight bar, EZ curl bar, rope, sports handle,<br>ankle cuff (FTRHP Optional Handle Package)                                                                      |
| MULTI-GRIP PULL-UP BAR                                      | Knurled, allows users to perform wide or narrow grip pull-ups                                                                                                                                 |
| PLACARDS                                                    | Color-coded muscle call-outs,<br>start & finish exercise illustrations                                                                                                                        |
| STORAGE                                                     | 5 storage hooks; magnetic clip included for phone or tablet storage                                                                                                                           |
|                                                             |                                                                                                                                                                                               |