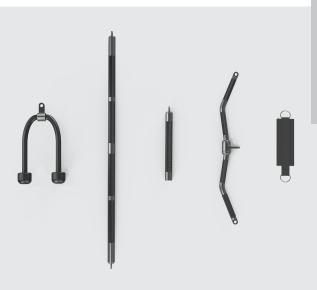

## OPTIONS FOR YOUR GOALS

To take functional training to the next level, add an additional 45 kg / 100 lbs. to the weight stack with our FTRHS heavy stack add-on and our optional FTRHP handle package that includes a straight bar, EZ-curl bar, rope, sport handle and ankle cuff for additional training variety.