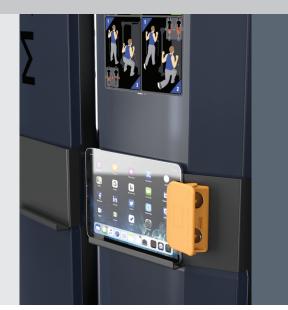

## MATRIX HOME FITNESS APP

Start your strength program at home with the Matrix Home Fitness app. Use the exercise library and sample workouts with step-by-step videos to guide your movements, log your reps and sets and create your own workouts. Download the free app to begin your fitness journey.

## A GUIDED TRAINING EXPERIENCE

your goals, and a magnetic device holder lets you bring along training apps, videos or music.