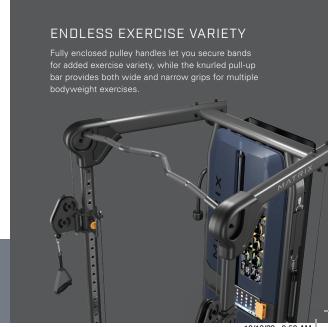

# FUNCTIONAL TRAINER

|                                                             | FTR30                                                                                                                                                                                         |
|-------------------------------------------------------------|-----------------------------------------------------------------------------------------------------------------------------------------------------------------------------------------------|
| WEIGHT STACK                                                | 136 kg / 300 lbs. (standard);<br>45 kg / 100 lbs. (FTRHS heavy stack add-on)                                                                                                                  |
| EFFECTIVE RESISTANCE<br>1-HANDLE IN USE<br>2-HANDLES IN USE | 1:4 Pulley Ratio: 34 kg / 75 lbs. (standard);<br>45 kg / 100 lbs. (FTRHS heavy stack add-on)<br>1:2 Pulley Ratio: 68 kg / 150 lbs. (standard);<br>91 kg / 200 lbs. (FTRHS heavy stack add-on) |
| PRODUCT WEIGHT                                              | 245 kg / 540 lbs. (standard);<br>290.5 kg / 640 lbs. (FTRHS heavy stack add-on)                                                                                                               |
| WEIGHT STACK GUARDING                                       | Full front and rear shields                                                                                                                                                                   |
| ADJUSTMENTS                                                 | 25 handle start positions; enclosed carriage handles and color-coded pull-pins                                                                                                                |
| OVERALL DIMENSIONS<br>(LxWxH)                               | 129.5 x 137.5 x 212 cm /<br>51 x 54 x 83.5 in.                                                                                                                                                |
| CABLE TRAVEL<br>(BOTH HANDLES IN USE)                       | 231 cm / 91 in.                                                                                                                                                                               |
| MAX USER WEIGHT                                             | 136 kg / 300 lbs.                                                                                                                                                                             |
| MAX TRAINING WEIGHT                                         | 180 kg / 400 lbs.                                                                                                                                                                             |
| HANDLES                                                     | 2 D-handles (standard);<br>straight bar, EZ curl bar, rope, sports handle,<br>ankle cuff (FTRHP Optional Handle Package)                                                                      |
| MULTI-GRIP PULL-UP BAR                                      | Knurled, allows users to perform wide or narrow grip pull-ups                                                                                                                                 |
| PLACARDS                                                    | Color-coded muscle call-outs,<br>start & finish exercise illustrations                                                                                                                        |
| STORAGE                                                     | 5 storage hooks; magnetic clip included for phone or tablet storage                                                                                                                           |
|                                                             |                                                                                                                                                                                               |

## A GUIDED TRAINING EXPERIENCE

your goals, and a magnetic device holder lets you bring along training apps, videos or music.