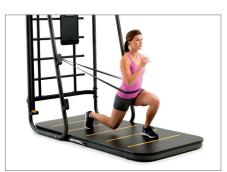

#### Suspension Anchor

Suspension anchor allows for hundreds of bodyweight and gravity-based exercises, plus progressions for everyone from beginners to experts.

#### **Resistance Bands**

Included resistance bands work vertically and horizontally to provide resistance in all phases of movement.