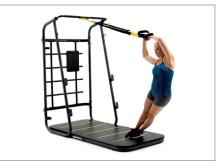

#### Suspension Anchor

Suspension anchor allows for hundreds of bodyweight and gravity-based exercises, plus progressions for everyone from beginners to experts.