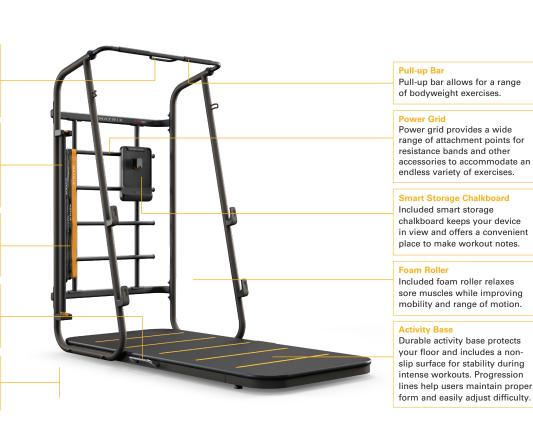

#### Suspension Anchor

Suspension anchor allows for hundreds of bodyweight and gravity-based exercises, plus progressions for everyone from beginners to experts.

#### **Training Bar**

Included weighted training bar takes a wide range of functional movements and traditional exercises like curls and squats to the next level when used with resistance bands.

#### **Resistance Bands**

Included resistance bands work vertically and horizontally to provide resistance in all phases of movement.

#### **Base Anchors**

Solid base anchors offer unique attachment points for resistance bands, intensifying strength training.

Space-efficient Design Sleek, fully contained design features a footprint just slightly larger than a treadmill.