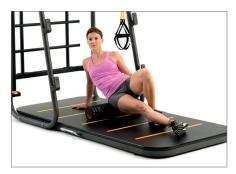

#### **Base Anchors**

Solid base anchors offer unique attachment points for resistance bands, intensifying strength training.

Space-efficient Design Sleek, fully contained design features a footprint just slightly larger than a treadmill.