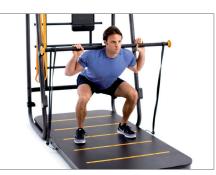

#### **Training Bar**

Included weighted training bar takes a wide range of functional movements and traditional exercises like curls and squats to the next level when used with resistance bands.

#### **Resistance Bands**

Included resistance bands work vertically and horizontally to provide resistance in all phases of movement.