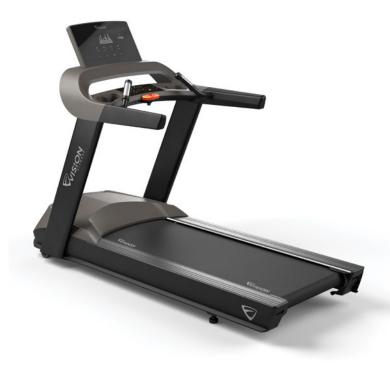

## T600

## ADVANCED PERFORMANCE. EXCEPTIONAL STYLE.

Our advanced T600 treadmill combines performance, durability and contemporary style to elevate the exercise experience. A powerful motor and an extralarge running surface accommodate hard workouts, and heavy-duty components stand up to the toughest environments for years. Perhaps best of all, the refined styling of the frame and console will make the T600 an attention-grabbing highlight of your fitness offering.

## NON-FOLDING TREADMILL

| Frame Type              | Heavy gauge welded steel                                                              |
|-------------------------|---------------------------------------------------------------------------------------|
| Running Area            | 152 x 55.4 cm / 60" x 22"                                                             |
| Cushioning              | UltraZone cushioning system                                                           |
| Running Belt            | 2-ply, 2.3 mm waxed belt                                                              |
| Deck Thickness          | 25.4 mm / 1" reversible                                                               |
| Drive Motor             | 4.2 hp AC dynamic response drive system                                               |
| Speed Range             | 0.8-22 km/h / 0.5-13.8 mph (220v) or<br>0.8-19.3 km/h / 0.5-12 mph (100-120v)         |
| Incline Range           | 0-15%                                                                                 |
| Extras                  | Water bottle holder, reading rack                                                     |
| Assembled Dimensions    | 215 x 91 x 154 cm / 85" x 36" x 61"                                                   |
| Assembled Weight        | 178 kg / 392 lbs.                                                                     |
| Max User Weight         | 182 kg / 400 lbs.                                                                     |
| Power Supply            | NEMA 6-20 (220v) or NEMA 5-15<br>(100-120v) (requirement may vary<br>outside the USA) |
| Electrical Requirements | 220v / 50-60HZ or 100-120v                                                            |