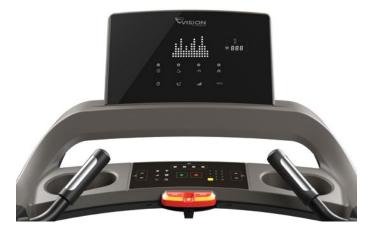

| CONSOLE          |                                                                                                                |
|------------------|----------------------------------------------------------------------------------------------------------------|
| Display Type     | 10 x 14 white dot-matrix LED<br>profile display, alphanumeric LEDs,<br>HR zone display                         |
| Workout Feedback | Time, Pace, Incline, Distance, Speed,<br>Level, Calories, METs, Target HR, Actual<br>HR, Profile               |
| Programs         | Manual, Interval, Time Goal, Distance,<br>Goal, Calories Goal, Random, Target<br>HR, Weight Loss, Fitness Test |
| Heart Rate       | Contact grips, wireless receiver                                                                               |