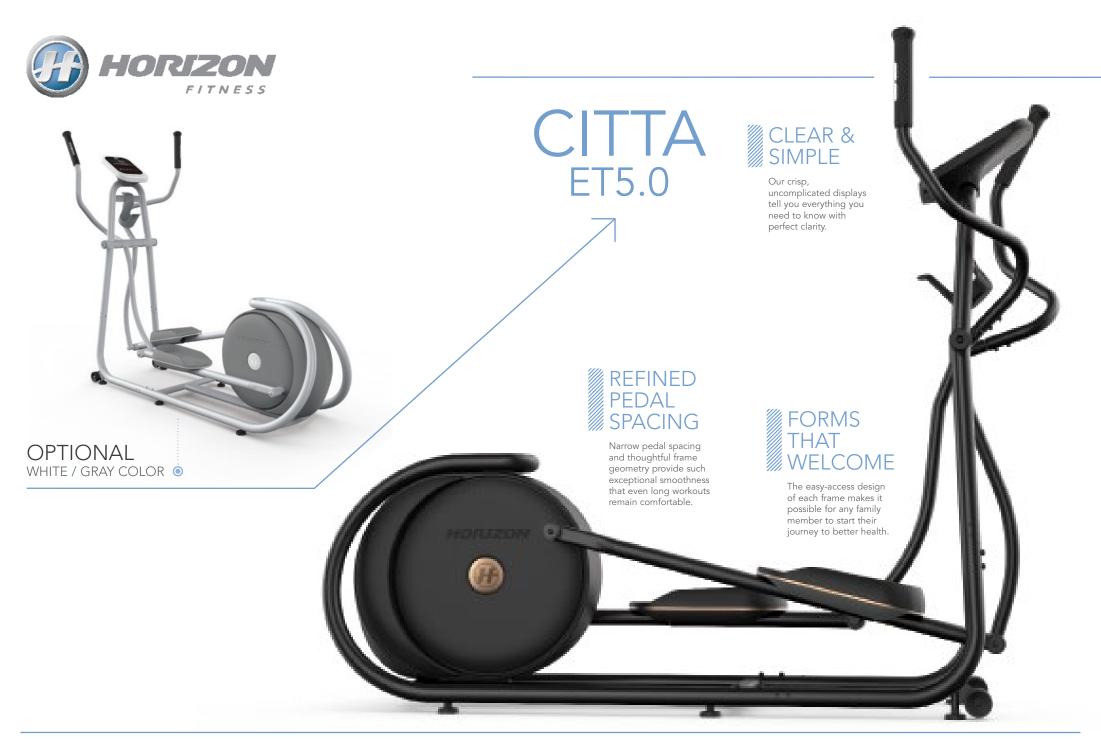

- SPECIFICATIONS Stride Length: 41 cm / 16" Foodpads: Oversized Pedals Step-on Height: 15.2 cm / 6" Pedal Spacing: 6.4 cm / 2.5" Heart Rate: Contact Grips and Wireless Receiver Resistance System: ECB Magnetic Brake Resistance Levels: 20 Electronically Adjustable

  - User Weight Capacity: 136 kg / 300 lbs.
    Dimensions (L x W x H): 175 x 65 x 155 cm / 69" x 25.5" x 61"

Our crisp, uncomplicated displays tell you everything you need to know with perfect clarity.

## **FORMS** WELCOME

The easy-access design of each frame makes it possible for any family member to start their journey to better health.

- SPECIFICATIONS \* Pedals: Sporting Design \* Seat: Ergo Upright Seat \* Heart Rate: Contact Grips and Wireless Receiver \* Resistance System: ECB Magnetic Brake \* Resistance Levels: 20 Electronically Adjustable User Weight Capacity: 136 kg / 300 lbs. \* Dimensions (L x W x H): 120 x 65 x 118 cm / 47" x 25.5" x 46.5"