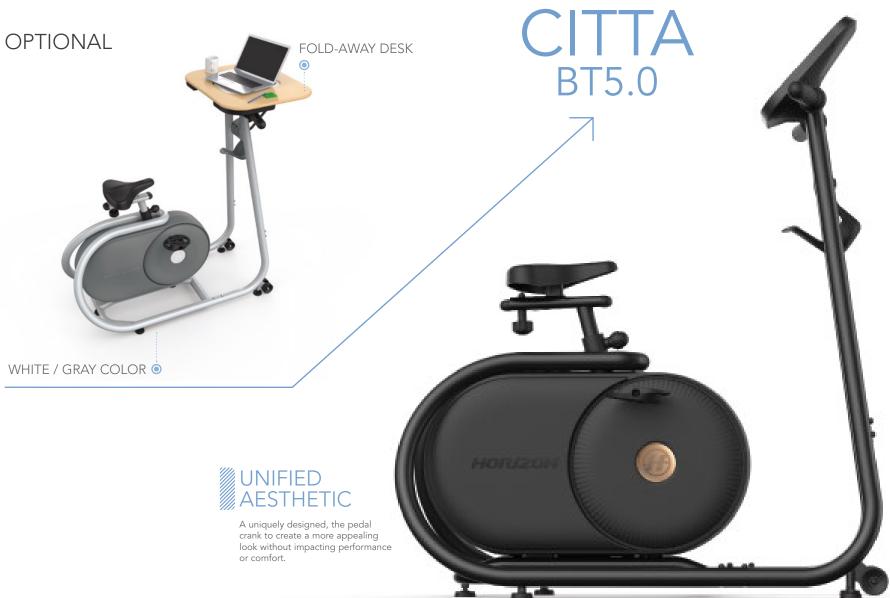

Area: 127 x 46 cm / 50" x 18" Incline Range: 0 10% Speed Range: 0.8 16 km/h / 0.5 10 mph Cushioning: Variable Reponse Cushioning Motor: 2.0 CHP Drive Motor, Peak 3.0 HP
- SPECIFICATIONS Running Area: 12/ x 46 cm/ 30 x 10 Incline Names. 0 10/0 Special names. 0 1
  - Folded Dimensions (L x W x H): 99.7 x 84.5 x 161 cm / 39" x 33" x 63" Optional: WiFi module for ViewFit connectivity, Removable Desk, Extended Handrails



- SPECIFICATIONS Stride Length: 41 cm / 16" Foodpads: Oversized Pedals Step-on Height: 15.2 cm / 6" Pedal Spacing: 6.4 cm / 2.5" Heart Rate: Contact Grips and Wireless Receiver Resistance System: ECB Magnetic Brake Resistance Levels: 20 Electronically Adjustable

  - User Weight Capacity: 136 kg / 300 lbs.
    Dimensions (L x W x H): 175 x 65 x 155 cm / 69" x 25.5" x 61"







Our crisp, uncomplicated displays tell you everything you need to know with perfect clarity.

## **FORMS** WELCOME

The easy-access design of each frame makes it possible for any family member to start their journey to better health.

- SPECIFICATIONS \* Pedals: Sporting Design \* Seat: Ergo Upright Seat \* Heart Rate: Contact Grips and Wireless Receiver \* Resistance System: ECB Magnetic Brake \* Resistance Levels: 20 Electronically Adjustable User Weight Capacity: 136 kg / 300 lbs. \* Dimensions (L x W x H): 120 x 65 x 118 cm / 47" x 25.5" x 46.5"

  - Optional: Fold-away Desk