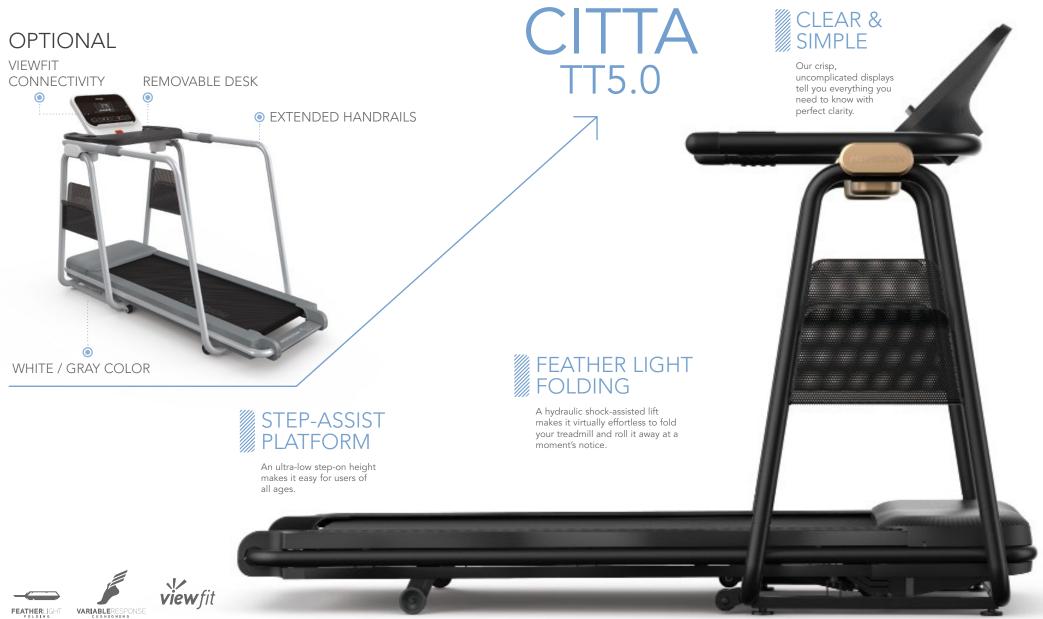

- Running Area: 127 x 46 cm / 50" x 18" Incline Range: 0 10% Speed Range: 0.8 16 km/h / 0.5 10 mph Cushioning: Variable Reponse Cushioning Motor: 2.0 CHP Drive Motor, Peak 3.0 HP
- SPECIFICATIONS Running Area: 12/ x 46 cm/ 30 x 10 Incline Names. 0 10/0 Special names. 0 1
  - Folded Dimensions (L x W x H): 99.7 x 84.5 x 161 cm / 39" x 33" x 63" Optional: WiFi module for ViewFit connectivity, Removable Desk, Extended Handrails

  - User Weight Capacity: 136 kg / 300 lbs.
    Dimensions (L x W x H): 175 x 65 x 155 cm / 69" x 25.5" x 61"

Our crisp, uncomplicated displays tell you everything you need to know with perfect clarity.